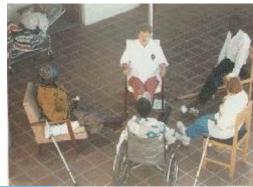

# Brotherhood of Blessed Gérard

NEWS LETTER No. 12

August 1997

Dear members and friends of our Brotherhood,

OUR MEMBERS WERE AWARDED THEIR CERTIFICATES: Another mile stone!

The associate members meeting took place on 8<sup>th</sup> March, 1997. This was very well attended by members from all over the greater Mandeni area. It was an occasion marking another mile stone in the activities of our organisation.