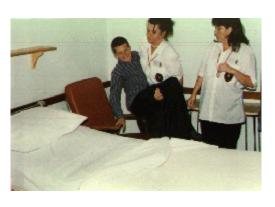

# Brotherhood of Blessed Gérard

NEWS LETTER No. 12

August 1997

Dear members and friends of our Brotherhood,

OUR MEMBERS WERE AWARDED THEIR CERTIFICATES: Another mile stone!

The associate members meeting took place on 8<sup>th</sup> March, 1997. This was very well attended by members from all over the greater Mandeni area. It was an occasion marking another mile stone in the activities of our organisation.