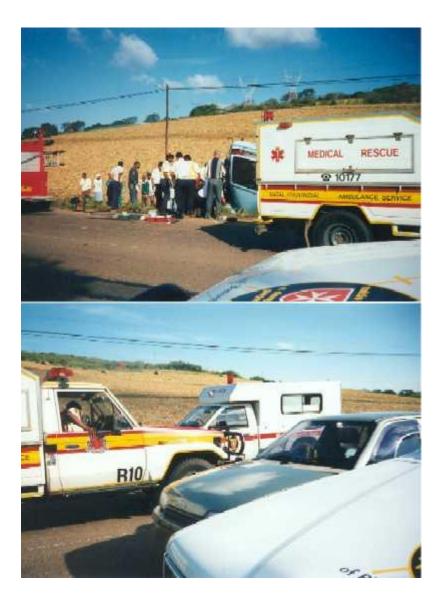

took them on a tour to our different projects, that Mr. & Mrs. Hearns and Fr. Gérard came across a terrible road accident just outside Mandini village. A car had a head-on collision and had overturned killing one passenger instantly and leaving the other two trapped. We were the first medical personnel to arrive at the scene with our home nursing vehicle. Having phoned Blessed Gérard's Care Centre it took just a few minutes for our ambulance to arrive. Other ambulances and the fire brigade arrived as well. We fought for the lives of both the surviving until the fire brigade succeeded to cut them out of the vehicle, but unfortunately one of them died before he could be freed from the wreckage. Thanks be to God, we could stabilise him to a degree where he could be transported to hospital.



We would like to compliment Comdr. Frank Hearns on the professional way in which he helped. He was very calm, supportive and efficient. It is wonderful to see, that a head of a relief organisation practises what he preaches.



We would like to take this opportunity to thank Malteser-Hilfsdienst (Germany) who have donated our ambulance and its equipment. Your investment has paid off through a life saved!

#### A GREAT WAY TO GET TO KNOW PEOPLE......

#### A progressive dinner!

In April, while our "American nurses" were here, the Mandini group enjoyed an evening of fun and laughter.

Starting at the Care Centre with Hors D'ouvres and punch, everyone travelled in allotted vehicles to Colin & Caroline Beaumonts' house for soup. With much laughter and anticipation we piled into our cars aga