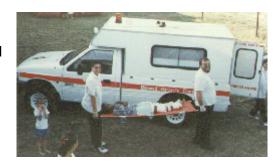

# Brotherhood of Blessed Gérard

NEWS LETTER No. 12

August 1997

Dear members and friends of our Brotherhood,

OUR MEMBERS WERE AWARDED THEIR CERTIFICATES: Another mile stone!

The associate members meeting took place on 8<sup>th</sup> March, 1997. This was very well attended by members from all over the greater Mandeni area. It was an occasion marking another mile stone in the activities of our organisation.