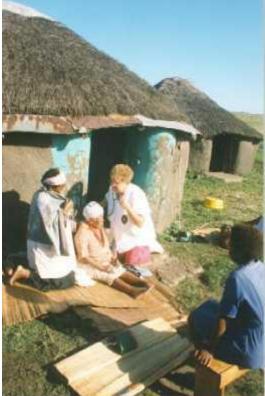

# Brotherhood of Blessed Gérard

NEWS LETTER No. 12

August 1997

Dear members and friends of our Brotherhood,

OUR MEMBERS WERE AWARDED THEIR CERTIFICATES: Another mile stone!

The associate members meeting took place on 8<sup>th</sup> March, 1997. This was very well attended by members from all over the greater Mandeni area. It was an occasion marking another mile stone in the activities of our organisation.