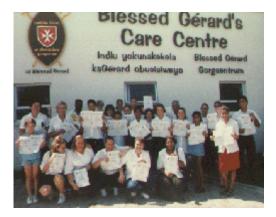

# Brotherhood of Blessed Gérard

NEWS LETTER No. 12

August 1997

Dear members and friends of our Brotherhood,

OUR MEMBERS WERE AWARDED THEIR CERTIFICATES: Another mile stone!

The associate members meeting took place on 8<sup>th</sup> March, 1997. This was very well attended by members from all over the greater Mandeni area. It was an occasion marking another mile stone in the activities of our organisation.