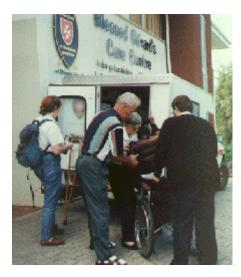

# Brotherhood of Blessed Gérard

NEWS LETTER No. 12

August 1997

Dear members and friends of our Brotherhood,

OUR MEMBERS WERE AWARDED THEIR CERTIFICATES: Another mile stone!

The associate members meeting took place on 8<sup>th</sup> March, 1997. This was very well attended by members from all over the greater Mandeni area. It was an occasion marking another mile stone in the activities of our organisation.