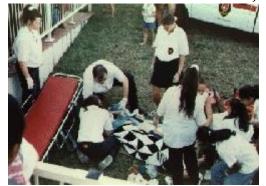

# Brotherhood of Blessed Gérard

NEWS LETTER No. 12

August 1997

Dear members and friends of our Brotherhood,

OUR MEMBERS WERE AWARDED THEIR CERTIFICATES: Another mile stone!

The associate members meeting took place on 8<sup>th</sup> March, 1997. This was very well attended by members from all over the greater Mandeni area. It was an occasion marking another mile stone in the activities of our organisation.